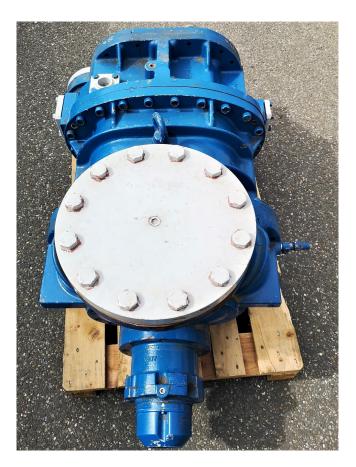

### Mycom 250 VLD 5.8

#### Used Mycom 250 VLD 5.8

Used Mycom 250 VSD 5.8 Screwcompressor. Internal capacity control. Capacity is calculated on R22 (Freon). \*Why choose for HOSBV? Were not only the largest used refrigeration specialist in Europe, but also, we deliver all equipment including an extensive test, warranty and an industrial cleaning. \*Optionally we can also perform a new paint job and arrange the logistics.