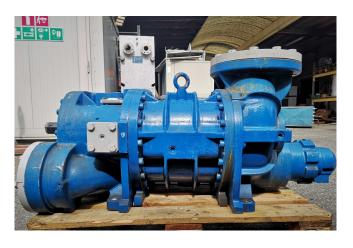

### Mycom 250 VLD 5.8

#### Used Mycom 250 VLD 5.8

Used Mycom 250 VSD 5.8 Screwcompressor. Internal capacity control. Capacity is calculated on R22 (Freon). \*Why choose for HOSBV? Were not only the largest used refrigeration specialist in Europe, but also, we deliver all equipment including an extensive test, warranty and an industrial cleaning. \*Optionally we can also perform a new paint job and arrange the logistics.