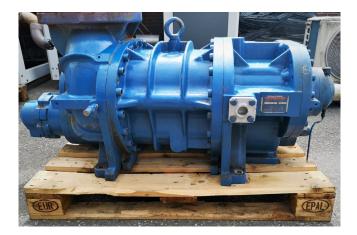

### Mycom 250 VLD 5.8

#### Used Mycom 250 VLD 5.8

Used Mycom 250 VSD 5.8 Screwcompressor. Internal capacity control. Capacity is calculated on R22 (Freon). \*Why choose for HOSBV? Were not only the largest used refrigeration specialist in Europe, but also, we deliver all equipment including an extensive test, warranty and an industrial cleaning. \*Optionally we can also perform a new paint job and arrange the logistics.