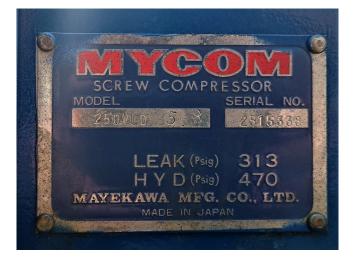

### Mycom 250 VLD 5.8

### **Specifications**

| Brand                             | Mycom           |
|-----------------------------------|-----------------|
| Туре                              | 250 VLD 5.8     |
| Refrigerant                       | Freon           |
| kW at $+10^{\circ}C/+40^{\circ}C$ | 21,5            |
| kW at 0ºC/+40ºC                   | 14,7            |
| kW at -5ºC/+40ºC                  | 11,9            |
| kW at -10ºC/+40ºC                 | 7,4             |
| kW at -20ºC/+40ºC                 | 5,6             |
| Capacity Control                  | 1               |
| m3 / h                            | 2840            |
| Weight in kg.                     | 1300 kg         |
| Sizes                             | 1537x789x655 mm |
|                                   | (LxWxH)         |
| Stock                             | 1               |

#### Used Mycom 250 VLD 5.8

Used Mycom 250 VSD 5.8 Screwcompressor. Internal capacity control. Capacity is calculated on R22 (Freon). \*Why choose for HOSBV? Were not only the largest used refrigeration specialist in Europe, but also, we deliver all equipment including an extensive test, warranty and an industrial cleaning. \*Optionally we can also perform a new paint job and arrange the logistics.