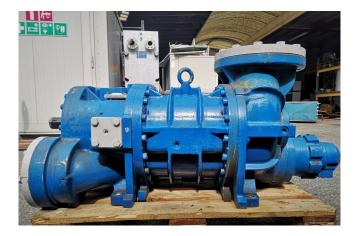

### Mycom 250 VLD 5.8

#### Used Mycom 250 VLD 5.8

Used Mycom 250 VSD 5.8 Screwcompressor. Internal capacity control. Capacity is calculated on R22 (Freon). \*Why choose for HOSBV? Were not only the largest used refrigeration specialist in Europe, but also, we deliver all equipment including an extensive test, warranty and an industrial cleaning. \*Optionally we can also perform a new paint job and arrange the logistics.