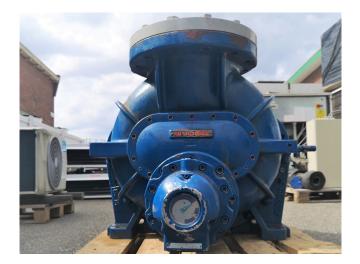

### Mycom 250 VLD 5.8

#### Used Mycom 250 VLD 5.8

Used Mycom 250 VSD 5.8 Screwcompressor. Internal capacity control. Capacity is calculated on R22 (Freon). \*Why choose for HOSBV? Were not only the largest used refrigeration specialist in Europe, but also, we deliver all equipment including an extensive test, warranty and an industrial cleaning. \*Optionally we can also perform a new paint job and arrange the logistics.